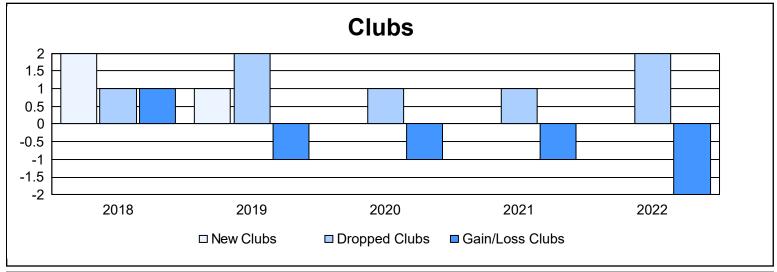

District 19 F

As of June 2022 Cumulative

| Year      | New<br>Clubs | Dropped<br>Clubs | Gain/<br>Loss<br>Clubs | New<br>Members | Charter<br>Members | Reinstate<br>Members | Transfer<br>Members | Total<br>Member<br>Added | Total<br>Members<br>Dropped | Gain/<br>Loss<br>Members |
|-----------|--------------|------------------|------------------------|----------------|--------------------|----------------------|---------------------|--------------------------|-----------------------------|--------------------------|
| 2017-2018 | 2            | 1                | 1                      | 98             | 52                 | 3                    | 3                   | 156                      | 200                         | -44                      |
| 2018-2019 | 1            | 2                | -1                     | 89             | 29                 | 10                   | 12                  | 140                      | 184                         | -44                      |
| 2019-2020 | 0            | 1                | -1                     | 66             | 1                  | 7                    | 7                   | 81                       | 161                         | -80                      |
| 2020-2021 | 0            | 1                | -1                     | 44             | 0                  | 8                    | 1                   | 53                       | 151                         | -98                      |
| 2021-2022 | 0            | 2                | -2                     | 74             | 0                  | 33                   | 15                  | 122                      | 153                         | -31                      |
| Average   | 1            | 1                | -1                     | 74             | 16                 | 12                   | 8                   | 110                      | 170                         | -59                      |