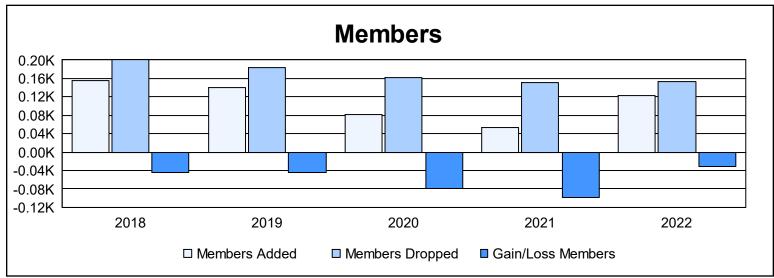

District 19 F

As of June 2022 Cumulative

| Year      | New<br>Clubs | Dropped<br>Clubs | Gain/<br>Loss<br>Clubs | New<br>Members | Charter<br>Members | Reinstate<br>Members | Transfer<br>Members | Total<br>Member<br>Added | Total<br>Members<br>Dropped | Gain/<br>Loss<br>Members |
|-----------|--------------|------------------|------------------------|----------------|--------------------|----------------------|---------------------|--------------------------|-----------------------------|--------------------------|
| 2017-2018 | 2            | 1                | 1                      | 98             | 52                 | 3                    | 3                   | 156                      | 200                         | -44                      |
| 2018-2019 | 1            | 2                | -1                     | 89             | 29                 | 10                   | 12                  | 140                      | 184                         | -44                      |
| 2019-2020 | 0            | 1                | -1                     | 66             | 1                  | 7                    | 7                   | 81                       | 161                         | -80                      |
| 2020-2021 | 0            | 1                | -1                     | 44             | 0                  | 8                    | 1                   | 53                       | 151                         | -98                      |
| 2021-2022 | 0            | 2                | -2                     | 74             | 0                  | 33                   | 15                  | 122                      | 153                         | -31                      |
| Average   | 1            | 1                | -1                     | 74             | 16                 | 12                   | 8                   | 110                      | 170                         | -59                      |